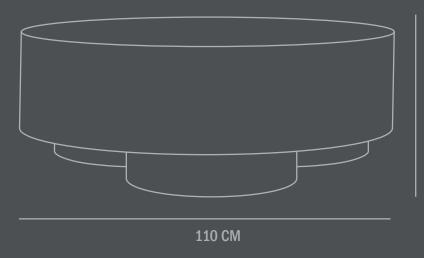

**Dimensions: L110 / W110 / H39 CM** 

Country of origin: CN

Product weight: 48 KG

Packaging:

**Dimensions: L122 / W122 / H53 CM** Total weight incl. product: 50 KG

Number of parcels: 1 Material: Brown cardboard

39 CM