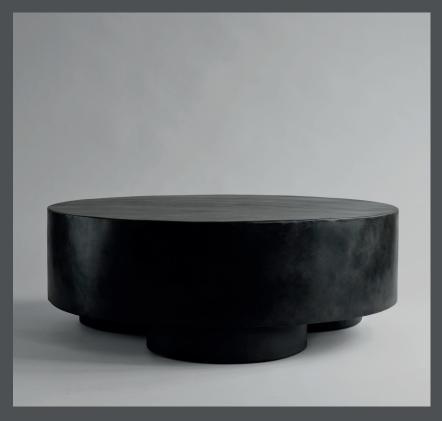

## **BIG FOOT COFFEE TABLE**

At first glance the Big Foots collection looks heavy and dense, yet on further inspection, the fiber lightweight and mobile.

With nods to brutalist architecture and the world of contemporary sculpture, the cylinder-shaped legs and textured, painted surfaces makes the collection stand out in the crowd.

All products are cast in lightweight fiber concrete to create a unique textured surface and increase mobility. Each piece is hand painted with multiple layers of paint, creating a strong and resistant

Designed by Kristian Sofus Hansen & Tommy Hyldahl.

**Product no: 212014** 

Type: Coffee Table

Colour: Coffee

**Material: Fiber Concrete** 

**Care instructions:** 

Use a soft dry cloth to clean the product.

Do not use household cleaners.